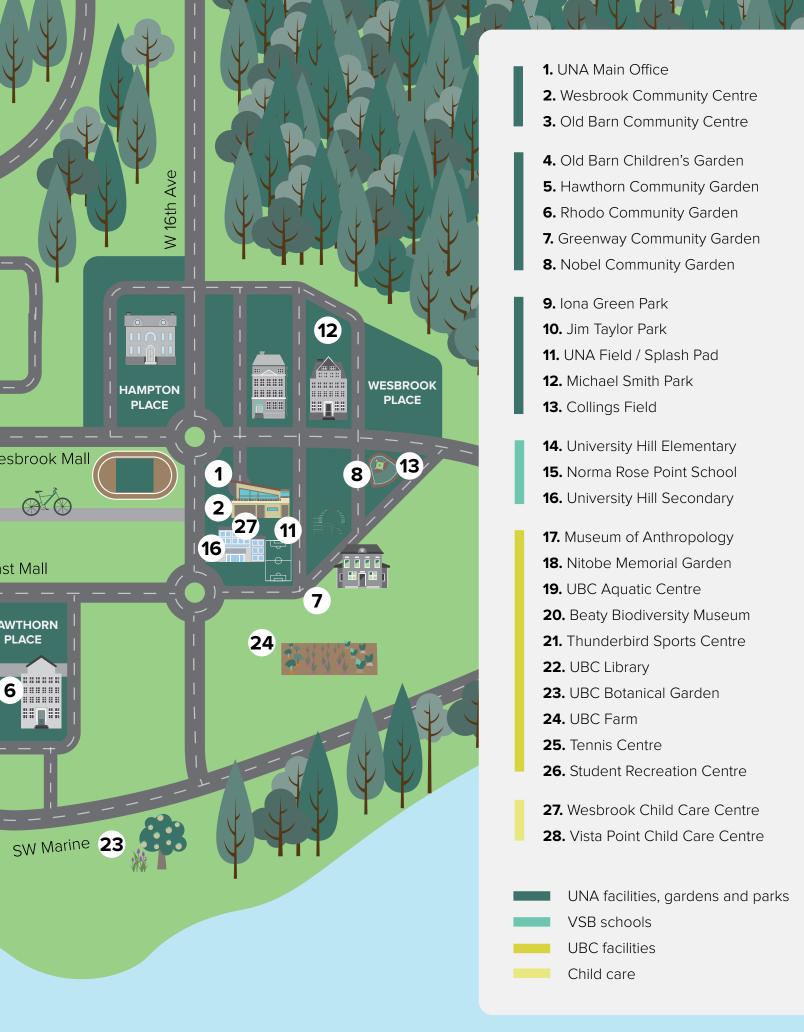

13-18



Grab a friend and get creative! Youth are invited to explore their creativity in a supportive and collaborative environment. Whether you have a work-in-progress or want to start something entirely new, this is the perfect opportunity to experiment, create, and grow as an artist. A variety of art supplies will be made available for use. All skill levels are welcome! This is a youth volunteer-led program.

#### Instructor: UNA Youth Volunteer

SPRING

**WCC | APR 9 - JUN 25** W, 3:30 PM - 5:00 PM FREE / 12 #11510



Give your child an unforgettable summer filled with adventure! Sign them up for exciting camps in dance, sports, robotics, filmmaking, and more — endless fun and discovery await!

Registration opens March 10, 2025 at 9 a.m.



Visit myuna.ca/camps for more info.









#### **ADULTS & SENIORS PROGRAMS**

#### ARTS

#### Adult Ballet | Beginner AGES 16+

Dance for better flexibility, balance, strength, stamina and grace. Ballet terms and positions are learned at the barre, followed by short dance sequences at centre and across the floor. This class is suitable for beginner to intermediate level dancers. Ballet shoes or socks recommended.

#### Instructor: Crossmaneuver Dance Theatre

**SPRING** 

**WCC | APR 9 - JUN 18** W, 7:45 PM - 8:45 PM \$176.00 / 11 | Drop-in \$17.00 #11664

#### Adult Contemporary Ballet AGES 16+



Contemporary ballet is a beautiful form that combines classical ballet with modern dance. It engages the body fully and is less rigid than classical ballet. This is a wonderful class that is perfect for body conditioning, training, an