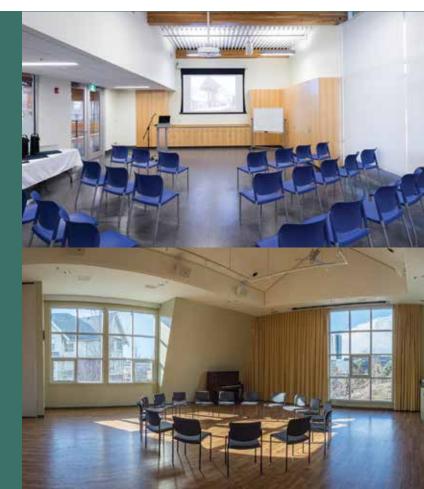

### **ROOM RENTALS**

Looking for space to host a meeting or event? Wesbrook and the Old Barn Community Centres have a variety of rooms with state-of-the-art audio/visual equipment and various accommodations to meet your needs.

**WORKSHOPS MEETINGS LECTURES SOCIAL GATHERINGS RECEPTIONS CELEBRATION OF LIFE BIRTHDAY PARTIES** STRATA MEETINGS AND MORE!

Visit our website to view pictures of the rooms, or contact us to make an appointment to view the spaces in person.

myuna.ca/bookings

bookings@myuna.ca

604.800.9865