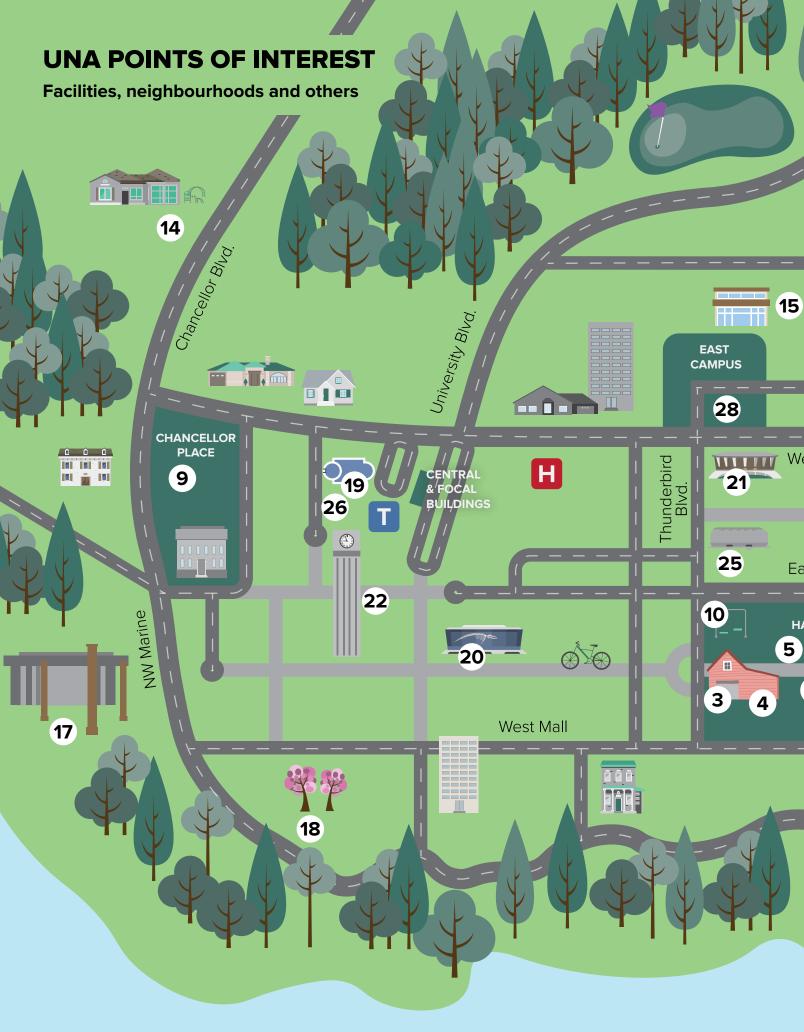

ES 13-18



Grab a friend and get creative! Youth are invited to explore their creativity in a supportive and collaborative environment. Whether you have a work-in-progress or want to start something entirely new, this is the perfect opportunity to experiment, create, and grow as an artist. A variety of art supplies will be made available for use. All skill levels are welcome! This is a youth volunteer-led program.

#### Instructor: UNA Youth Volunteer

SPRING

**WCC | APR 9 - JUN 25** W, 3:30 PM - 5:00 PM FREE / 12 #11510



Give your child an unforgettable summer filled with adventure! Sign them up for exciting camps in dance, sports, robotics, filmmaking, and more — endless fun and discovery await!

Registration opens March 10, 2025 at 9 a.m.



Visit myuna.ca/camps for more info.









#### **ADULTS & SENIORS PROGRAMS**

#### ARTS

#### Adult Ballet | Beginner AGES 16+

Dance for better flexibility, balance, strength, stamina and grace. Ballet terms and positions are learned at the barre, followed by short dance sequences at centre and across the floor. This class is suitable for beginner to intermediate level dancers. Ballet shoes or socks recommended.

#### Instructor: Crossmaneuver Dance Theatre

**SPRING** 

**WCC | APR 9 - JUN 18** W, 7:45 PM - 8:45 PM \$176.00 / 11 | Drop-in \$17.00 #11664

#### Adult Contemporary Ballet AGES 16+



Contemporary ballet is a beautiful form that combines classical ballet with modern dance. It engages the body fully and is less rigid than classical ballet. This is a wonderful class that is perfect for body conditioning, training,