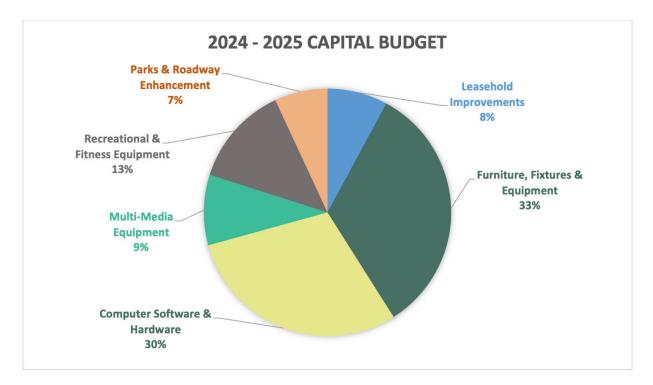

## **Capital Budget**

The capital budget covers the expenditures spent on asset items. The UNA is focused on making investment decisions that align with the strategic plan priorities.

For 2024-2025, the total for all the capital projects is \$190,200.

## **CAPITAL PROJECTS**

Capital Budget 2024-2025

| University Neighbourhoods Association                       | 2023-2024<br>Approved |         | 2024-2025<br>Approved |         |
|-------------------------------------------------------------|-----------------------|---------|-----------------------|---------|
| CAPITAL PROJECTS                                            |                       |         |                       |         |
| Leasehold Improvement                                       | \$                    | 32,000  | \$                    | 15,000  |
| Furniture, Fixtures and Equipment                           |                       | 64,500  |                       | 63,000  |
| Computer Software and Hardware                              |                       | 8,200   |                       | 56,500  |
| Website                                                     |                       |         |                       | 17,500  |
| Multimedia Equipment                                        |                       | 60,000  |                       | -       |
| Recreational and Fitness Equipment                          |                       | 43,000  |                       | 25,000  |
| Parks and Roadway Enhancement                               |                       |         |                       | 13,200  |
| TOTAL CAPITAL PROJECTS COSTS                                |                       | 207,700 |                       | 190,200 |
| TRANSFERS FROM RESERVES, UNRESTRICTED NET ASSETS AND OTHERS |                       |         |                       |         |
| Transfer from UNA Capital Reserve                           | (207,700)             |         | (190,200)             |         |
| BALANCE                                                     | \$                    | -       | \$                    | -       |