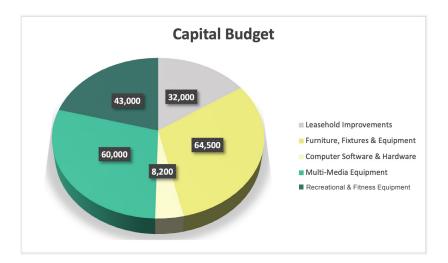

## **Capital Budget**

The capital budget covers the expenditures spent on asset items. The UNA is focused on making investment decisions that align with the strategic plan priorities.

For 2023-2024, the total for all the capital projects is \$207,700.

## **CAPITAL PROJECTS**

Capital Budget 2023-2024

| University Neighbourhoods Association                       | 2022-2023<br>Approved |           | 2023-2024<br>Approved |           |
|-------------------------------------------------------------|-----------------------|-----------|-----------------------|-----------|
| CAPITAL PROJECTS                                            |                       |           |                       |           |
| Leasehold Improvement                                       | \$                    | 170,000   | \$                    | 32,000    |
| Furniture, Fixtures and Equipment                           |                       | 24,500    |                       | 64,500    |
| Computer Software and Hardware                              |                       | 20,500    |                       | 8,200     |
| Multimedia Equipment                                        |                       | 7,800     |                       | 60,000    |
| Recreational and Fitness Equipment                          |                       | 45,000    |                       | 43,000    |
| Parks and Roadway Enhancement                               |                       | 20,000    |                       | -         |
| TOTAL CAPITAL PROJECTS COSTS                                |                       | 287,800   |                       | 207,700   |
| TRANSFERS FROM RESERVES, UNRESTRICTED NET ASSETS AND OTHERS |                       |           |                       |           |
| Transfers from Replacement Reserves                         |                       |           |                       |           |
| Infrastructure Replacement Reserve                          |                       | (20,000)  |                       | -         |
| Capital Replacement Reserve                                 |                       | (20,000)  |                       | -         |
| Transfer from Unrestricted Net Assets                       |                       | (247,800) |                       |           |
| Transfer from UNA Capital Reserve                           |                       |           |                       | (207,700) |
| BALANCE                                                     | \$                    | 0         | \$                    | 0         |