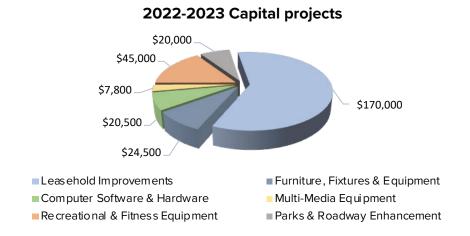

For 2022-2023, the total for all the capital projects is \$287,800.

## **CAPITAL PROJECTS**

Capital Budget 2022-2023

| University Neighbourhoods Association                       | 2021-2022<br>Approved | 2022-2023<br>Approved |
|-------------------------------------------------------------|-----------------------|-----------------------|
| CAPITAL PROJECTS                                            |                       |                       |
| Leasehold Improvement                                       | \$<br>35,400          | \$<br>170,000         |
| Furniture, Fixtures and Equipment                           | 62,163                | 24,500                |
| Computer Software and Hardware                              |                       | 20,500                |
| Multimedia Equipment                                        |                       | 7,800                 |
| Recreational and Fitness Equipment                          |                       | 45,000                |
| Parks and Roadway Enhancement                               |                       | 20,000                |
| TOTAL CAPITAL PROJECTS COSTS                                | (97,563)              | <br>(287,800)         |
| FUNDING TRANSFERS FROM RESERVES AND UNRESTRICTED NET ASSETS |                       |                       |
| Transfers from Reserves                                     |                       |                       |
| Infrastructure Replacement Fund                             | -                     | 20,000                |
| Capital Replacement Fund                                    |                       | 20,000                |
| Transfer from Unrestricted Net Assets                       | 97,563                | 247,800               |
| BALANCE                                                     | \$<br>0               | \$<br>0               |